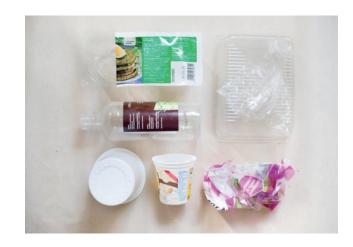

## **YES**

Empty, clean and dry plastic packaging

- Plastic food packaging such as yoghurt pots, butter tubs and packaging for cold cuts, cheese and ready meal
- Detergent, shampoo and soap packaging
- Plastic bottles, cans and jars, preferably flattened
- Plastic carrier bags, bags and wrappings